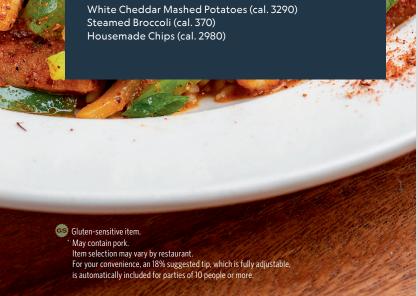

Gourmet Five Meat\* (cal. 400/slice)
Pepperoni Extreme (cal. 380/slice)
Buffalo Chicken (cal. 340/slice)
Chicken Bacon Ranch (cal. 470/slice)
BJ's Classic Combo (cal. 370/slice)
Vegetarian (cal. 290/slice)
Great White\* (cal. 360/slice)
Sweet Pig\* (cal. 300/slice)
Barbeque Chicken (cal. 340/slice)
Build Your Own

#### **SPECIALTY ENTREES**

BJ's Brewhouse Bowl (cal. 1960)

New Orleans Jambalaya<sup>+</sup> (cal. 5320)

Parmesan-Crusted Chicken (cal. 5430)

Sal's Brewhouse Chicken (cal. 4130)

#### **PASTAS & MORE**

Chicken Alfredo (cal. 4900)
Jumbo Spaghetti and Meatballs\* (cal. 5520)
Deep Dish Ziti\* (cal. 4890)
Shrimp Scampi Pasta (cal. 6165)
Veggie Pasta (cal. 5740)
Spicy Peanut Chicken with Soba Noodles (cal. 8340)

#### **SALADS**

House (cal. 660) Caesar (cal. 2390)

#### SIDES





### STEP 3

## UPGRADE YOUR ENTREE OR SALAD TO ANY PREMIUM ITEM.

#### PREMIUM ENTREES I ADD \$4/PERSON

Fresh Atlantic Salmon\* (cal. 4060) Cherry Chipotle Glazed Salmon\* (cal. 2930) Baby Back Pork Ribs (cal. 6850) Slow-Roasted Sirloin (cal. 3790)

#### PREMIUM SALADS I ADD \$3/PERSON

Asian Chopped (cal. 2650) Santa Fe (cal. 3930)

#### **ADD-ON OPTIONS**

#### **APPETIZERS I ADD \$3/PERSON**

Mozzarella Sticks (cal. 2600) Spinach and Artichoke Dip (cal. 3340) Chips & Housemade Guacamole + Salsa (cal. 2130)

#### PREMIUM APPETIZERS I ADD \$4/PERSON

Avocado Egg Rolls (cal. 4160) Chicken Tenders (cal. 6260) Burger Sliders\* (cal. 3980)

#### WINGS | ADD \$6/PERSON

Bone-In Wings (cal. 3350) Boneless Wings (cal. 3690)

#### **EXTRA ENTREES**

Add an extra Specialty Entree or Pasta Fav