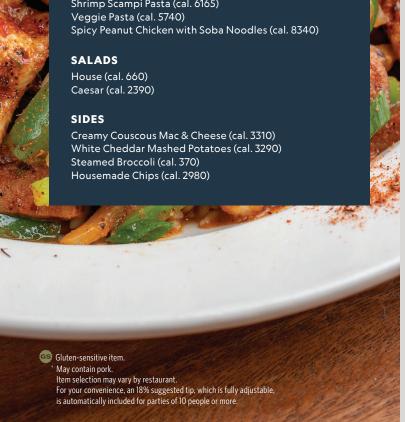

#### **PASTAS & MORE**

Chicken Alfredo (cal. 4900)
Jumbo Spaghetti and Meatballs\* (cal. 5520)
Deep Dish Ziti\* (cal. 4890)
Shrimp Scampi Pasta (cal. 6165)
Veggie Pasta (cal. 5740)
Spicy Peanut Chicken with Soba Noodles (cal. 8340)

#### **BUFFET SELECTIONS**